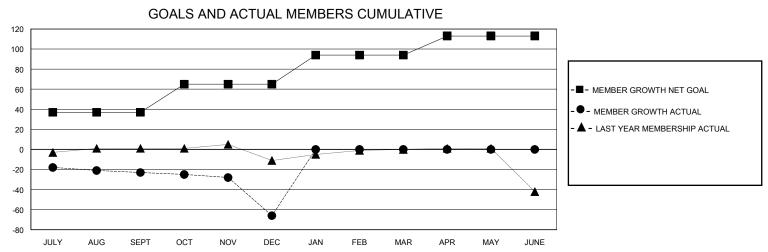

## District 11 A1

GMT: LOCATION MICHIGAN GMT CA

| OIVIT.        |               | LOC         | ,, (11011 1110) | • •                   |                        |                         | CIVIT Of C                                         |  |
|---------------|---------------|-------------|-----------------|-----------------------|------------------------|-------------------------|----------------------------------------------------|--|
|               | Club          | os          |                 | Members               |                        |                         |                                                    |  |
|               | RESULTS FOR   | R 2023-2024 |                 | RESULTS FOR 2023-2024 |                        |                         |                                                    |  |
| QUARTER       | NEW CLUB GOAL | NEW CLUBS   | DROPPED CLUBS   | QUARTER MEMI          | BER GROWTH NET<br>GOAL | MEMBER GROWTH<br>ACTUAL | DROPPED<br>MEMBERS ACTUAL<br>(including transfers) |  |
| JULY/AUG/SEPT | 0             | 0           | 0               | JULY/AUG/SEPT         | 37                     | 20                      | 42                                                 |  |
| OCT/NOV/DEC   | 1             | 0           | 2               | OCT/NOV/DEC           | 28                     | 9                       | 52                                                 |  |
| JAN/FEB/MAR   | 0             | 0           | 0               | JAN/FEB/MAR           | 29                     | 0                       | 0                                                  |  |
| APR/MAY/JUNE  | 0             | 0           | 0               | APR/MAY/JUNE          | 19                     | 0                       | 0                                                  |  |