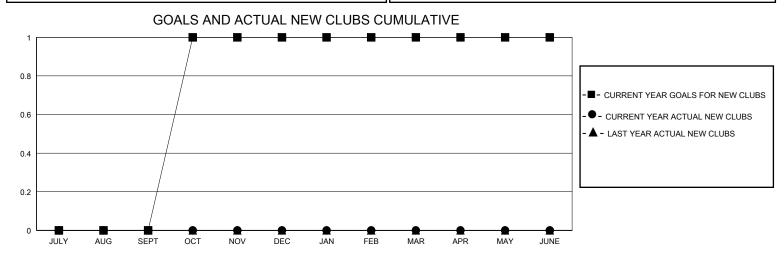

## District 11 A1

GMT: LOCATION MICHIGAN GMT CA

| OIVIT.        |               | LOC         | ,, (11011 1110) | • •                   |                        |                         | CIVIT Of C                                         |  |
|---------------|---------------|-------------|-----------------|-----------------------|------------------------|-------------------------|----------------------------------------------------|--|
|               | Club          | os          |                 | Members               |                        |                         |                                                    |  |
|               | RESULTS FOR   | R 2023-2024 |                 | RESULTS FOR 2023-2024 |                        |                         |                                                    |  |
| QUARTER       | NEW CLUB GOAL | NEW CLUBS   | DROPPED CLUBS   | QUARTER MEMI          | BER GROWTH NET<br>GOAL | MEMBER GROWTH<br>ACTUAL | DROPPED<br>MEMBERS ACTUAL<br>(including transfers) |  |
| JULY/AUG/SEPT | 0             | 0           | 0               | JULY/AUG/SEPT         | 37                     | 20                      | 42                                                 |  |
| OCT/NOV/DEC   | 1             | 0           | 2               | OCT/NOV/DEC           | 28                     | 9                       | 52                                                 |  |
| JAN/FEB/MAR   | 0             | 0           | 0               | JAN/FEB/MAR           | 29                     | 0                       | 0                                                  |  |
| APR/MAY/JUNE  | 0             | 0           | 0               | APR/MAY/JUNE          | 19                     | 0                       | 0                                                  |  |